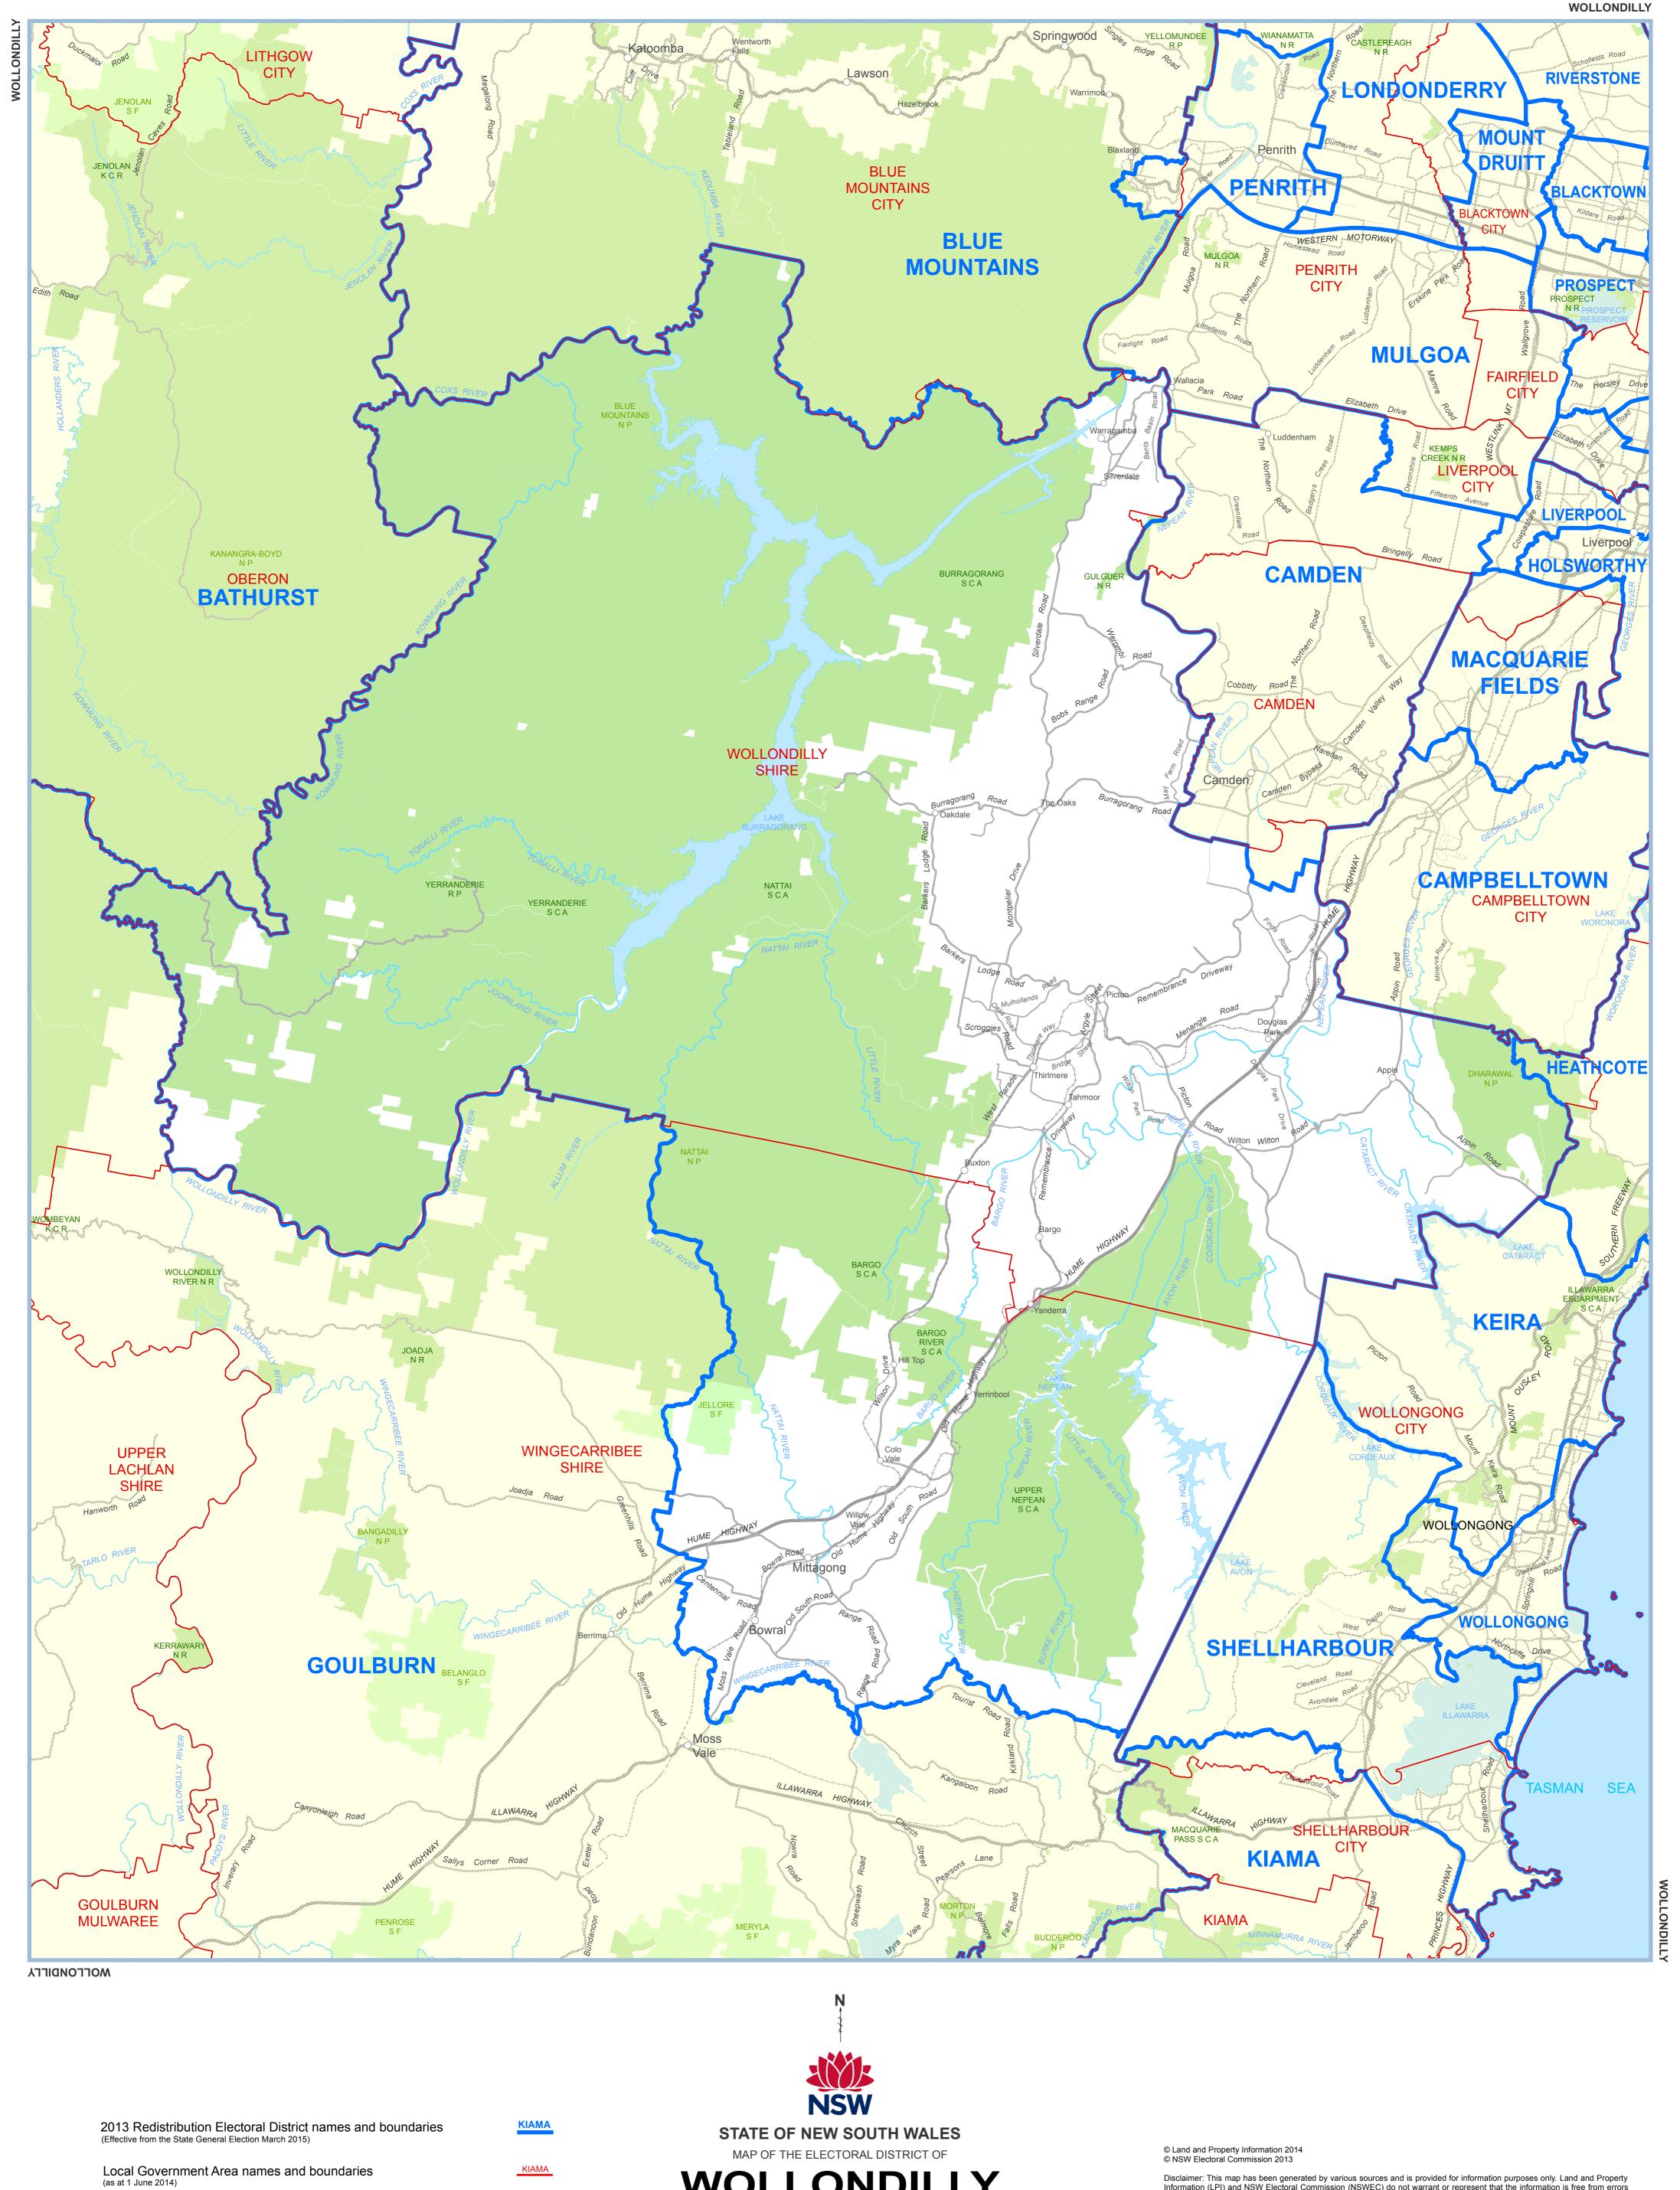

Further information, including copies of this map,

may be obtained at: www.elections.nsw.gov.au

WOLLONDILLY as determined by the Electoral Districts Commissioners, pursuant to the Parliamentary Electorates and Elections Act, 1912 Constitution Act, 1902 September 2013