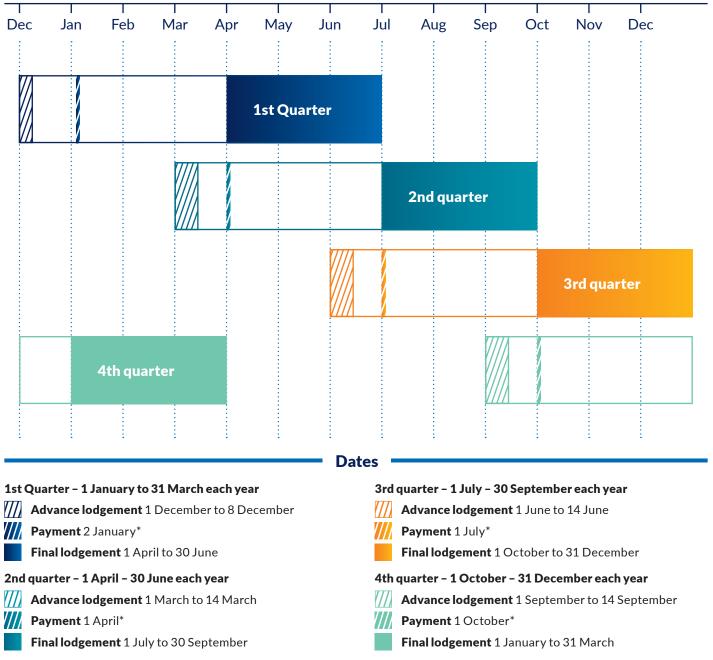

#### **1st quarter**

1 January to 31 March each year

Advance lodgement 1 December to 8 December each year

**Payment** 2 January each year\*

**Final lodgement** 1 April to 30 June each year

#### **2nd quarter**

1 April to 30 June each year

Advance lodgement 1 March to 14 March each year

Payment 1 April each year\*

**Final lodgement** 1 July to 30 September each year

## **3rd quarter**

1 July to 30 September each year

**Advance lodgement** 1 June to 14 June each year

**Payment** 1 July each year\*

**Final lodgement** 1 October to 31 December each year

### 4th quarter

1 October to 31 December each year

Advance lodgement 1 September to 14 September each year

**Payment** 1 October each year\*

**Final lodgement** 1 January to 31 March each year

\*if payment date falls on a weekend/public holiday the payment will be paid on next business day.